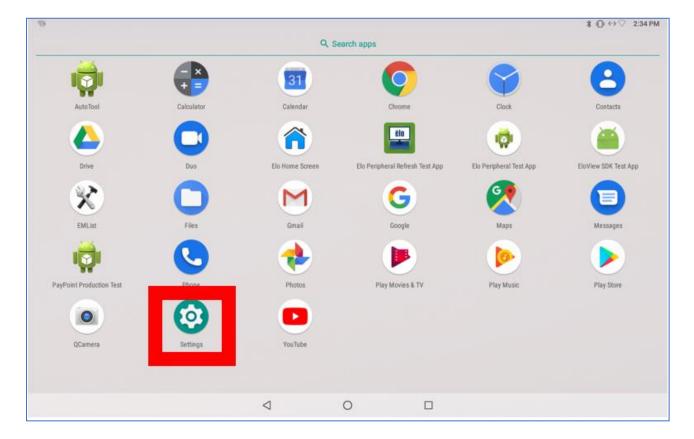

1. From the Android Home screen, swipe up for quick access to all installed Apps and Settings.

2. Click the Settings button

3. Scroll to the bottom of the screen and select System

| 7             |                                                                                        | \$ ① ↔ ♡ 2:3 |
|---------------|----------------------------------------------------------------------------------------|--------------|
| Q Search sett | ings                                                                                   |              |
|               | Finish setting up your device Transfer data, add Google Account, and more FINISH SETUP |              |
|               |                                                                                        | ^            |
|               | Network & Internet     Wi-FL data usage, hotspot                                       |              |
|               | Connected devices Bluetooth, Cast                                                      |              |
|               | Apps & notifications Permissions, default apps                                         |              |
|               | Display     Wallpaper, sleep, font size                                                |              |
|               | Sound     Volume, vibration, Do Not Disturb                                            |              |
|               | Storage<br>35% used - 20.79 GB free                                                    |              |
|               | Screen lock                                                                            |              |
|               | Users & accounts<br>Current user: Owner                                                |              |
|               | + Accessibility<br>Screen readers, display, interaction controls                       |              |
|               | G Google<br>Services & preferences                                                     |              |
|               | System<br>Languages, time, backup, updates                                             |              |
|               | ⊲ ० □                                                                                  |              |