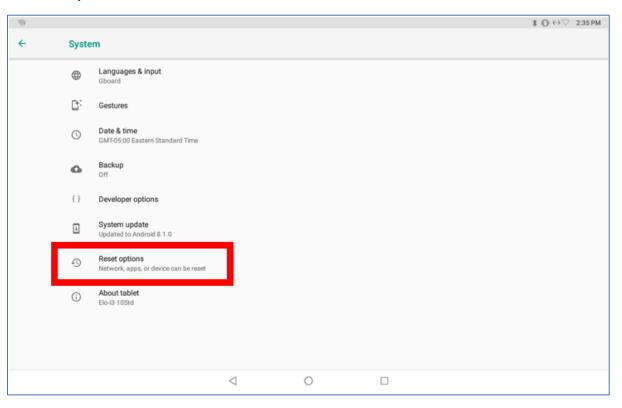

1. From the Android Home screen, swipe up for quick access to all installed Apps and Settings.

2. Click the Settings button

3. Scroll to the bottom of the screen and select System

| 7             |                                                                                        | \$ ① ↔ ♡ 2:3 |
|---------------|----------------------------------------------------------------------------------------|--------------|
| Q Search sett | ings                                                                                   |              |
|               | Finish setting up your device Transfer data, add Google Account, and more FINISH SETUP |              |
|               |                                                                                        | ^            |
|               | Network & Internet     Wi-FL data usage, hotspot                                       |              |
|               | Connected devices Bluetooth, Cast                                                      |              |
|               | Apps & notifications Permissions, default apps                                         |              |
|               | Display     Wallpaper, sleep, font size                                                |              |
|               | Sound     Volume, vibration, Do Not Disturb                                            |              |
|               | Storage<br>35% used - 20.79 GB free                                                    |              |
|               | Screen lock                                                                            |              |
|               | Users & accounts<br>Current user: Owner                                                |              |
|               | + Accessibility<br>Screen readers, display, interaction controls                       |              |
|               | G Google<br>Services & preferences                                                     |              |
|               | System<br>Languages, time, backup, updates                                             |              |
|               | ⊲ ० □                                                                                  |              |