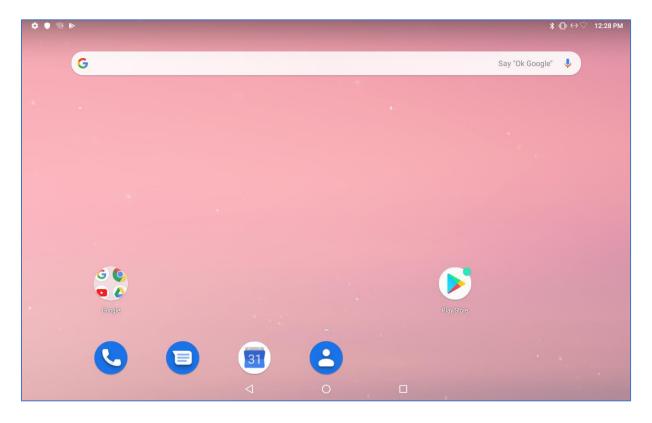

1. From the Android Home screen, swipe up for quick access to all installed Apps and Settings.

2. Click the Settings button

3. Scroll to the bottom of the screen and select System

| 7             |                                                                                        | \$ ① ↔ ♡ 2:3 |
|---------------|----------------------------------------------------------------------------------------|--------------|
| Q Search sett | ings                                                                                   |              |
|               | Finish setting up your device Transfer data, add Google Account, and more FINISH SETUP |              |
|               |                                                                                        | ^            |
|               | Network & Internet     Wi-FL data usage, hotspot                                       |              |
|               | Connected devices Bluetooth, Cast                                                      |              |
|               | Apps & notifications Permissions, default apps                                         |              |
|               | Display     Wallpaper, sleep, font size                                                |              |
|               | Sound     Volume, vibration, Do Not Disturb                                            |              |
|               | Storage<br>35% used - 20.79 GB free                                                    |              |
|               | Screen lock                                                                            |              |
|               | Users & accounts<br>Current user: Owner                                                |              |
|               | + Accessibility<br>Screen readers, display, interaction controls                       |              |
|               | G Google<br>Services & preferences                                                     |              |
|               | System<br>Languages, time, backup, updates                                             |              |
|               | ⊲ ० □                                                                                  |              |