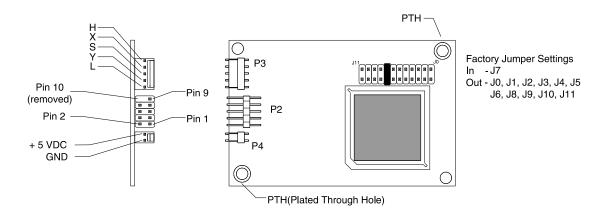

## Problem: Flashes four times per second

Communications problem - Suspect BAUD, etc.

| Connector      | То                                                               |
|----------------|------------------------------------------------------------------|
| P2<br>P3<br>P4 | RS-232 Serial Communication<br>Touchscreen Cable<br>Power Supply |

| Power Requirments         |
|---------------------------|
| 55mA @ +5VDC±10% standby, |
| 160mA average with touch, |
| 240mA peak.               |

| P2 Connections |                           | Serial Communication |             |  |
|----------------|---------------------------|----------------------|-------------|--|
|                | 1 2 Gottilections         |                      | Connections |  |
|                |                           | DB 9                 | DB 25       |  |
| 1              | Data Carrier Detect (DCD) | 1                    | 8           |  |
| 2              | Data Set Ready (DSR)      | 6                    | 6           |  |
| 3              | Receive Data (RxD)        | 2                    | 3           |  |
| 4              | Ready To Send (RTS)       | 7                    | 4           |  |
| 5              | Transmit Data (TxD)       | 3                    | 2           |  |
| 6              | Clear To Send (CTS)       | 8                    | 5           |  |
| 7              | Data Terminal Ready (DTR) | 4                    | 20          |  |
| 8              | N/C                       | 9                    | 22          |  |
| 9              | Ground (GND)              | 5                    | 7           |  |
| 10             | Key                       | N/A                  | N/A         |  |
|                | -                         |                      |             |  |