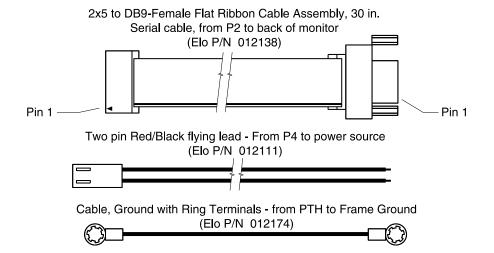

## Problem: Flashes four times per second

Communications problem - Suspect BAUD, etc.

| Connector      | То                                                               |
|----------------|------------------------------------------------------------------|
| P2<br>P3<br>P4 | RS-232 Serial Communication<br>Touchscreen Cable<br>Power Supply |

Power Supply, Internal Mount, +5 VDC, International Power (not pictured) (Elo P/N 004100-204-K1)