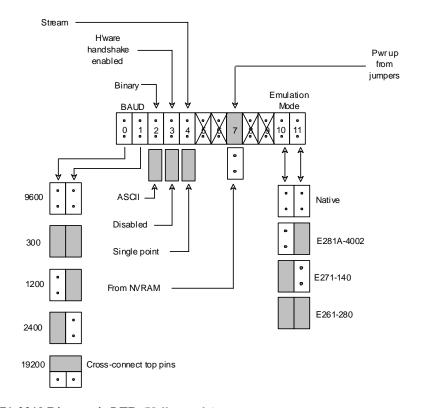

## Problem: Flashes four times per second

Communications problem - Suspect BAUD, etc.

| Connector      | То                                                               |
|----------------|------------------------------------------------------------------|
| P2<br>P3<br>P4 | RS-232 Serial Communication<br>Touchscreen Cable<br>Power Supply |