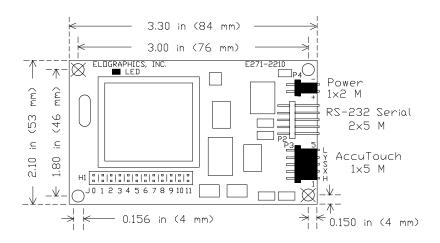

## **E271-2210 AccuTouch Serial Controller**

## Problem: Flashes four times per second

Communications problem - Suspect BAUD, etc.

| Connector      | То                                                               |
|----------------|------------------------------------------------------------------|
| P2<br>P3<br>P4 | RS-232 Serial Communication<br>Touchscreen Cable<br>Power Supply |